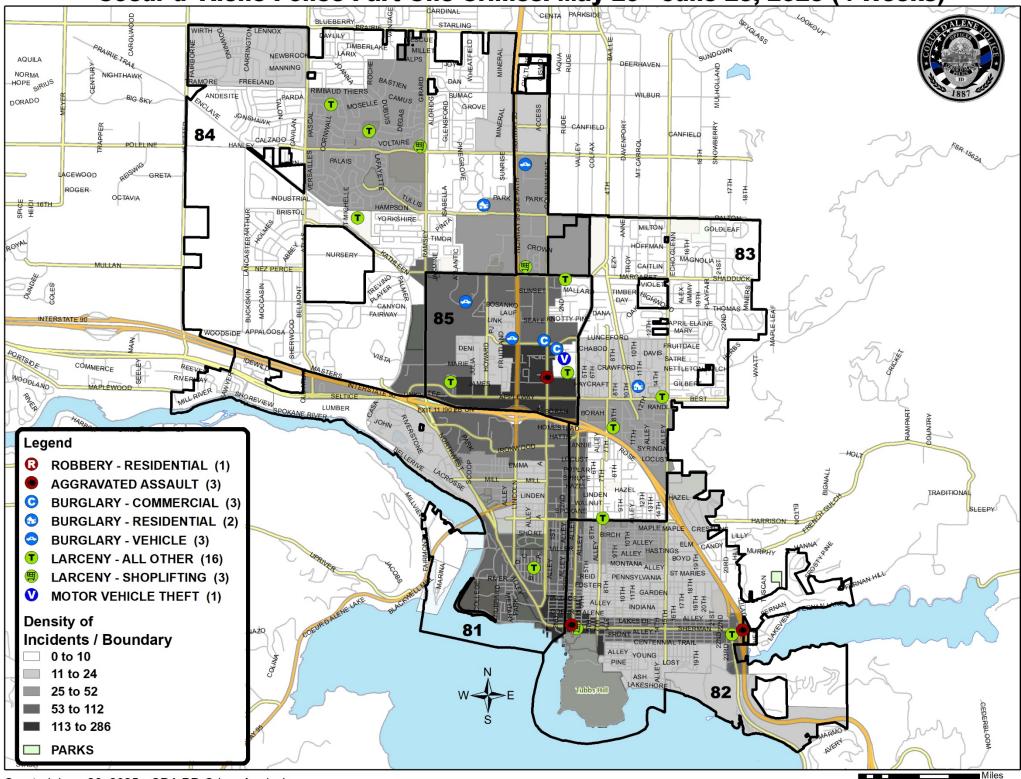

#### Coeur d' Alene Police Part One Crimes: May 29 - June 25, 2025 (4 Weeks)

Created June 26, 2025 - CDA PD Crime Analysis

0 0.25 0.5 0.75 1