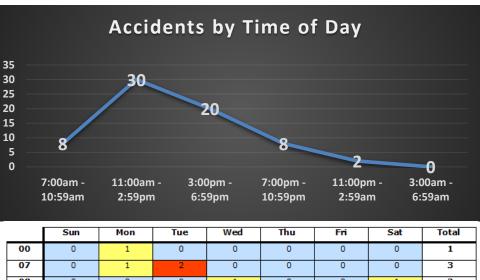

### Coeur d'Alene Police Accidents: May 29 – June 25, 2025 (4 Weeks) With Temporal Heat Index (Time of Day / Day of Week)

| 07    | 0  | 1  | 2 | 0 | 0  | 0  | 0 | 3  |
|-------|----|----|---|---|----|----|---|----|
| 08    | 0  | 0  | 0 | 1 | 0  | 0  | 1 | 2  |
| 09    | 1  | 0  | 0 | 1 | 1  | 0  | 0 | 3  |
| 11    | 2  | 1  | 1 | 1 | 1  | 1  | 1 | 8  |
| 12    | 1  | 1  | 2 | 0 | 1  | 3  | 0 | 8  |
| 13    | 0  | 1  | 1 | 1 | 2  | 2  | 1 | 8  |
| 14    | 0  | 2  | 1 | 0 | 1  | 2  | 0 | 6  |
| 15    | 3  | 1  | 0 | 0 | 1  | 0  | 0 | 5  |
| 16    | 0  | 2  | 1 |   | 4  | 2  | 1 | 13 |
| 17    | 1  | 0  | 0 | 0 | 0  | 0  | 0 | 1  |
| 18    | 0  | 0  | 0 | 0 | 0  | 0  | 1 | 1  |
| 19    | 0  | 0  | 0 | 0 | 0  | 0  | 1 | 1  |
| 20    | 1  | 0  | 0 | 0 | 2  | 0  | 0 | 3  |
| 21    | 2  | 0  | 1 | 0 | 0  | 0  | 0 | 3  |
| 22    | 0  | 0  | 0 | 0 | 0  | 0  | 1 | 1  |
| 23    | 0  | 0  | 0 | 0 | 0  | 1  | 0 | 1  |
| Total | 11 | 10 | 9 | 7 | 13 | 11 | 7 | 68 |