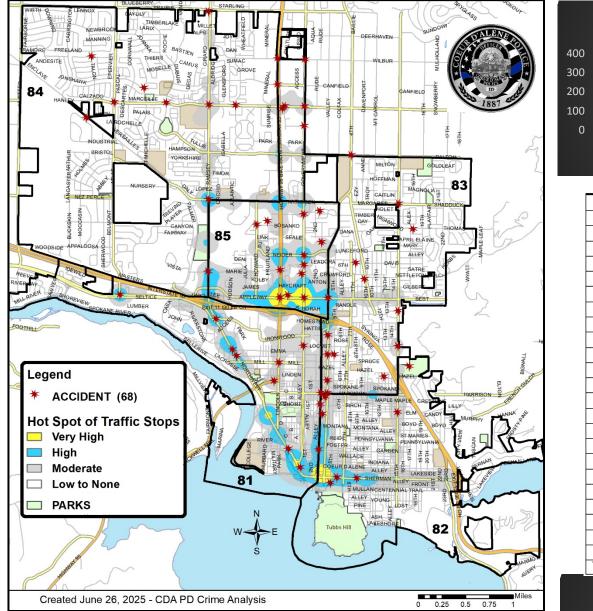

### Coeur d'Alene Police Accidents: May 29 – June 25, 2025 (4 Weeks) With Temporal Heat Index (Time of Day / Day of Week)

| 07    | 0  | 1  | 2 | 0 | 0  | 0  | 0 | 3  |
|-------|----|----|---|---|----|----|---|----|
| 08    | 0  | 0  | 0 | 1 | 0  | 0  | 1 | 2  |
| 09    | 1  | 0  | 0 | 1 | 1  | 0  | 0 | 3  |
| 11    | 2  | 1  | 1 | 1 | 1  | 1  | 1 | 8  |
| 12    | 1  | 1  | 2 | 0 | 1  | 3  | 0 | 8  |
| 13    | 0  | 1  | 1 | 1 | 2  | 2  | 1 | 8  |
| 14    | 0  | 2  | 1 | 0 | 1  | 2  | 0 | 6  |
| 15    | 3  | 1  | 0 | 0 | 1  | 0  | 0 | 5  |
| 16    | 0  | 2  | 1 |   | 4  | 2  | 1 | 13 |
| 17    | 1  | 0  | 0 | 0 | 0  | 0  | 0 | 1  |
| 18    | 0  | 0  | 0 | 0 | 0  | 0  | 1 | 1  |
| 19    | 0  | 0  | 0 | 0 | 0  | 0  | 1 | 1  |
| 20    | 1  | 0  | 0 | 0 | 2  | 0  | 0 | 3  |
| 21    | 2  | 0  | 1 | 0 | 0  | 0  | 0 | 3  |
| 22    | 0  | 0  | 0 | 0 | 0  | 0  | 1 | 1  |
| 23    | 0  | 0  | 0 | 0 | 0  | 1  | 0 | 1  |
| Total | 11 | 10 | 9 | 7 | 13 | 11 | 7 | 68 |

Accidents by Day of Week