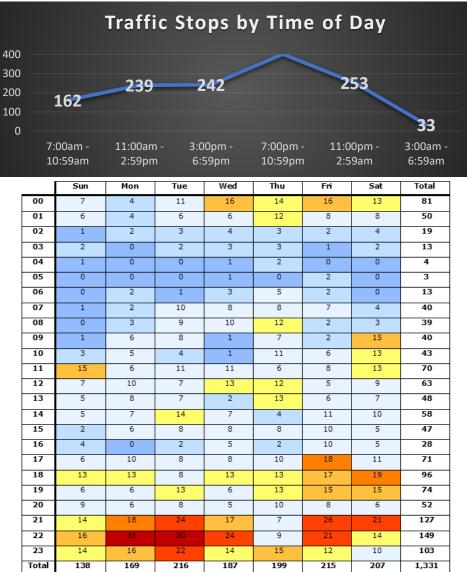

### Coeur d'Alene Police Traffic Stops / Accidents: May 29 – June 25, 2025 (4 Weeks) With Temporal Heat Index (Time of Day / Day of Week)

Traffic Stops by Day of Week