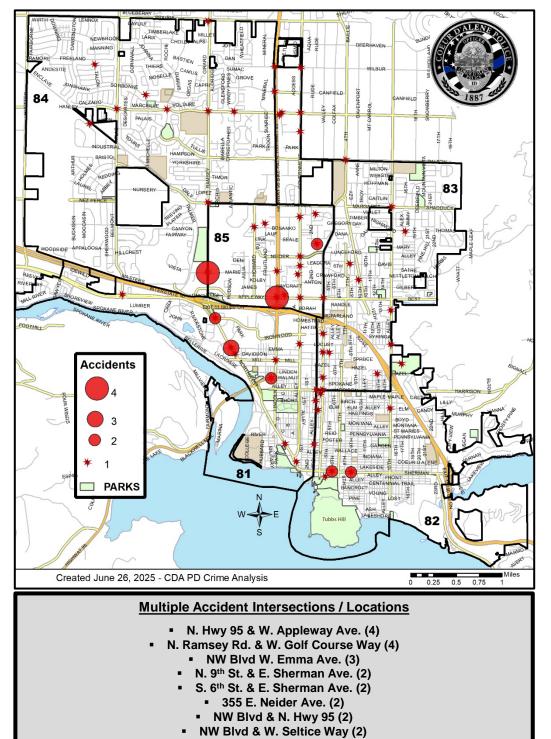

### Coeur d'Alene Police Accidents: May 29 – June 25, 2025 (4 Weeks) With Temporal Heat Index (Time of Day / Day of Week)

| 07    | 0  | 1  | 2 | 0 | 0  | 0  | 0 | 3  |
|-------|----|----|---|---|----|----|---|----|
| 08    | 0  | 0  | 0 | 1 | 0  | 0  | 1 | 2  |
| 09    | 1  | 0  | 0 | 1 | 1  | 0  | 0 | 3  |
| 11    | 2  | 1  | 1 | 1 | 1  | 1  | 1 | 8  |
| 12    | 1  | 1  | 2 | 0 | 1  | 3  | 0 | 8  |
| 13    | 0  | 1  | 1 | 1 | 2  | 2  | 1 | 8  |
| 14    | 0  | 2  | 1 | 0 | 1  | 2  | 0 | 6  |
| 15    | 3  | 1  | 0 | 0 | 1  | 0  | 0 | 5  |
| 16    | 0  | 2  | 1 |   | 4  | 2  | 1 | 13 |
| 17    | 1  | 0  | 0 | 0 | 0  | 0  | 0 | 1  |
| 18    | 0  | 0  | 0 | 0 | 0  | 0  | 1 | 1  |
| 19    | 0  | 0  | 0 | 0 | 0  | 0  | 1 | 1  |
| 20    | 1  | 0  | 0 | 0 | 2  | 0  | 0 | 3  |
| 21    | 2  | 0  | 1 | 0 | 0  | 0  | 0 | 3  |
| 22    | 0  | 0  | 0 | 0 | 0  | 0  | 1 | 1  |
| 23    | 0  | 0  | 0 | 0 | 0  | 1  | 0 | 1  |
| Total | 11 | 10 | 9 | 7 | 13 | 11 | 7 | 68 |