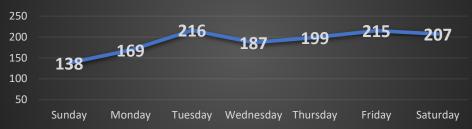

### Coeur d'Alene Police Traffic Stops / Accidents: May 29 – June 25, 2025 (4 Weeks) With Temporal Heat Index (Time of Day / Day of Week)

Traffic Stops by Day of Week