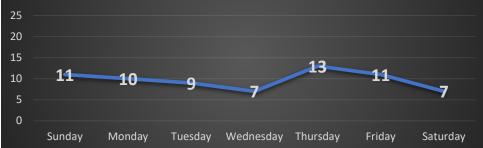

Accidents by Day of Week

### Coeur d'Alene Police Traffic Stops / Accidents: May 29 – June 25, 2025 (4 Weeks) With Temporal Heat Index (Time of Day / Day of Week)

Traffic Stops by Day of Week